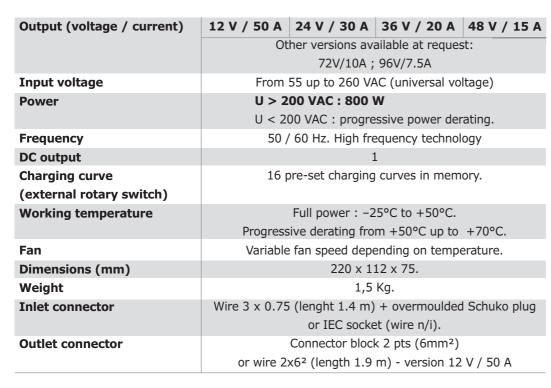

12 V / 50 A - 24 V / 30 A 36 V / 20 A - 48 V / 15 A

Experts since 1985 in the conversion of electrical energy, for powers ranging from 50 to 3000 W, TECSUP has developed a range of high output battery chargers, adapted for all types of batteries: lead open, sealed (AGM, Gel, spiraled), Lithium.

Compact, powerful, lightweight, the POWER-TEC 800 series chargers are perfectly suitable for industrial and 'customized embedded' applications. They offer an **invariable** charge rate and an optimized layout, adjusted to every need (charging curves 3 or 5 states, definable parameters).

## **Options**

- Series connections, parallel connections (master/slave).
- Specific algorithms for the lithium batteries.
- Liaison RS 232 to PC.
- Temperature compensation sensor.
- · Remote control.
- Inter ON/OFF.
- External led.
- Voltage drop compensation wires.
- Alarm relay output.

## **Optimized performances**

- PFC > 98%.
- Efficiency > 84%.
- Usable with a wide range of power sources (mains, generator....).
- Charging curves 3 or 5 states.
- Constant voltage curves (power supply).
- Output ripple < 50mVrms.
- Extruded and anodised aluminium box. EN 55022, class B.

## Safety

- Electronic protection against input surges & short circuits on output.
- Automatic electronic protection against polarity inversions (no fuse to change).
- Ingress Protection standard: IP 20.
- · CE conformity.
- Electromagnetic compatibility (EMC):

 User safety: EN 60335-1, EN 60335-2-29.

## Frontal display

- A led indicates the mode of working of the charger:
  - Orange: "Boost"
  - Green: "Floating"
  - "Battery default"

- 2 year warranty.
- Listening to and proximity with clients.
- Knowledge of conditions of use.
- Specific versions on request.

**ENGINEERING**Solutions created & developed to measure

### CATALOGUE

Standard solutions customizable & modular

## **APPLICATIONS**

# **MODELS**

Predeveloped