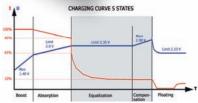

Compact, powerful, lightweight, the POWER-TEC 800 series chargers are perfectly suitable for industrial and 'customized embedded' applications. They offer an **invariable** charge rate and an optimized layout, adjusted to every need (charging curves 3 or 5 states, definable parameters).

## **Optimized performances**

- PFC > 98%.
- Efficiency > 84%.
- Usable with a wide range of power sources (mains, generator....).
- Charging curves 3 or 5 states.
- Constant voltage curves (power supply).
- Output ripple < 50mVrms.
- Extruded and anodised aluminium box. EN 55022, class B.

## Frontal display

- A led indicates the mode of working of the charger:
  - Orange: "Boost"
  - Green: "Floating"
  - "Battery default"

- 2 year warranty.
- Listening to and proximity with clients.
- Knowledge of conditions of use.
- Specific versions on request.